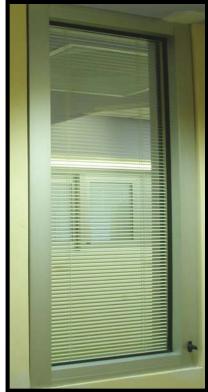

## FOR ALUMINUM, HOLLOW METAL, VINYL AND WOOD, FRAMES AND DOORS

Our sealed integral blind assemblies accommodate industry standard, one inch glazing systems in a variety of frame materials. **Dual or single control option** with a choice of blind color selections and control knobs are available. Units are completely assembled and ready for installation. The units provide a solution to costly maintenance and replacement of other types of window treatments. The integral blind systems are cost effective on new construction, remodels and retrofit applications.

A clean, cost effective, and competitive alternative to traditional window treatments.

For Information Call: RAL & Associates, Inc.

866 267-1917

Or visit us on the web at: www.ieblinds.com