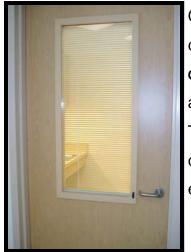

## FOR ALUMINUM, HOLLOW METAL, VINYL AND WOOD, FRAMES AND DOORS

Our sealed integral blind assemblies accommodate industry standard, one inch glazing systems in a variety of frame materials. **Dual or single control option** with a choice of blind color selections and control knobs are available. Units are completely assembled and ready for installation. The units provide a solution to costly maintenance and replacement of other types of window treatments. The integral blind systems are cost effective on new construction, remodels and retrofit applications.

A clean, cost effective, and competitive alternative to traditional window treatments.

For Information Call: RAL & Associates, Inc.

866 267-1917

Or visit us on the web at: www.ieblinds.com