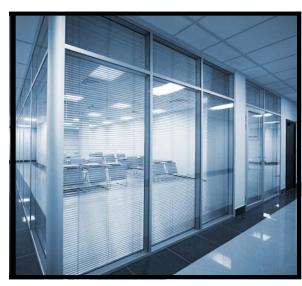

## FOR ALUMINUM, HOLLOW METAL, VINYL AND WOOD, FRAMES AND DOORS

Our sealed integral blind assemblies accommodate industry standard, one inch glazing systems in a variety of frame materials. **Dual or single control option** with a choice of blind color selections and control knobs are available. Units are completely assembled and ready for installation. The units provide a solution to costly maintenance and replacement of other types of window treatments. The integral blind systems are cost effective on new construction, remodels and retrofit applications.

A clean, cost effective, and competitive alternative to traditional window treatments.

For Information Call: RAL & Associates, Inc.

866 267-1917

Or visit us on the web at: www.ieblinds.com